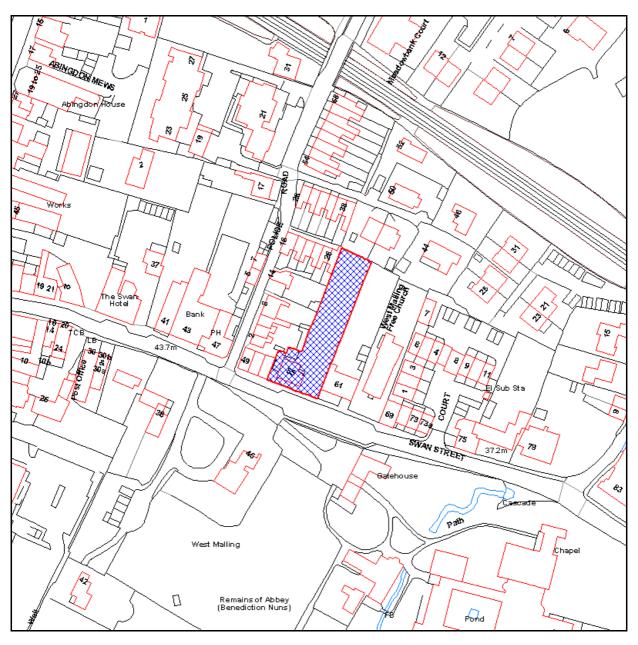

## (A) TM/12/01302/FL & (B) TM/12/01303/LB

## 55 Swan Street West Malling Kent ME19 6LW

(A) Demolition of existing garage, erection of two storey side extension and single storey rear extension, lightwells to basement, formation of new vehicular access (including alterations to railings and demolition and rebuild of front wall), new vehicular access and erection of double garage & (B) Listed Building Application for demolition of existing garage, erection of two storey side extension and single storey rear extension, lightwells to basement, formation of new vehicular access (including alterations to railings and demolition and rebuild access (including alterations to railings and demolition and rebuild access (including alterations to railings and demolition and rebuild of frontage wall) and erection of double garage